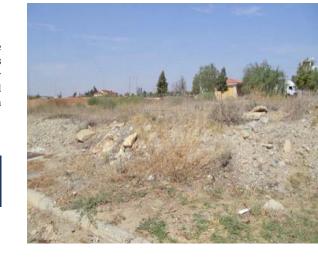

## **Description**

The property is a residential-land for sale in Latsia (Lakkia) of Nicosia district. The residential-land measures of 1093sqm property area. The property falls under the zone Kα8. The asset totals 1,093sqm, and benefits from a road frontage of c. 40m from Thesallonikis Street along its south border and c. 20m from Idaliou Avenue along its east border. The immediate area comprises of residential developments and enjoys easy accessibility due to its proximity to the motorway. The asset has the potential to be covered by all utility services (water, electricity and telecommunication). The asset falls within residential planning zone Κα8 with 60% building density, 35% coverage, 2 floors and a maximum height of 10m.