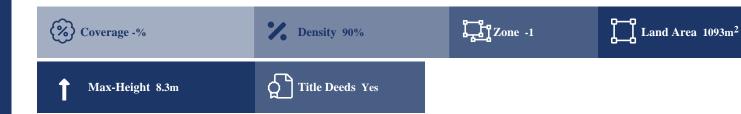

## **Description**

The property is a residential-land for sale in Latsia (Lakkia) of Nicosia district. The residential-land measures of 1093sqm property area. The property falls under the zone Kα8. The asset totals 1,093sqm, and benefits from a road frontage of c. 40m from Thesallonikis Street along its south border and c. 20m from Idaliou Avenue along its east border. The immediate area comprises of residential developments and enjoys easy accessibility due to its proximity to the motorway. The asset has the potential to be covered by all utility services (water, electricity and telecommunication). The asset falls within residential planning zone Κα8 with 60% building density, 35% coverage, 2 floors and a maximum height of 10m.