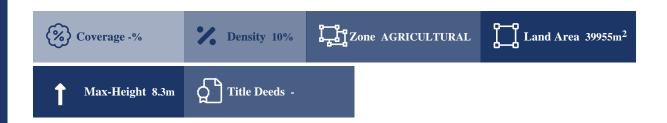

# **Description**

Ownership held: 2/3 (39.955 of 59.533sqm)

## **Property Details**