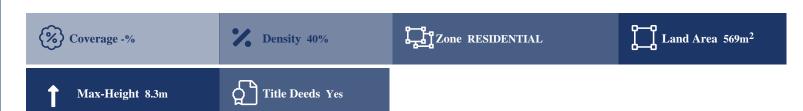

## **Description**

The property is a residential-land for sale in Peristerona Chrysochous of Pafos district. The residential-land measures of 569sqm property area. The property falls under the zone H4.