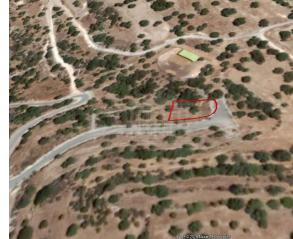

# Plot In Peristerona, Paphos Peristerona Chrysochous, Pafos, Cyprus Provinces

## **Description**

The property is a residential-land for sale in Peristerona Chrysochous of Pafos district. The residential-land measures of 569sqm property area. The property falls under the zone H4.