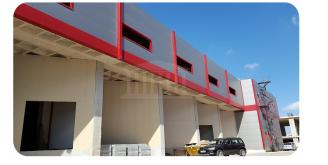

## Three Warehouses In Aradippou, Larnaka

Warehouse €4,600,000 \* Not Subject to VAT DP02892/RBC\_0853

Aradippou, Larnaka, Cyprus Provinces

## Description

The property is a commercial warehouse for sale in Aradippou of Larnaka district. The warehouse measures of 4859 sqm property area and was built on a 4859 sqm land.