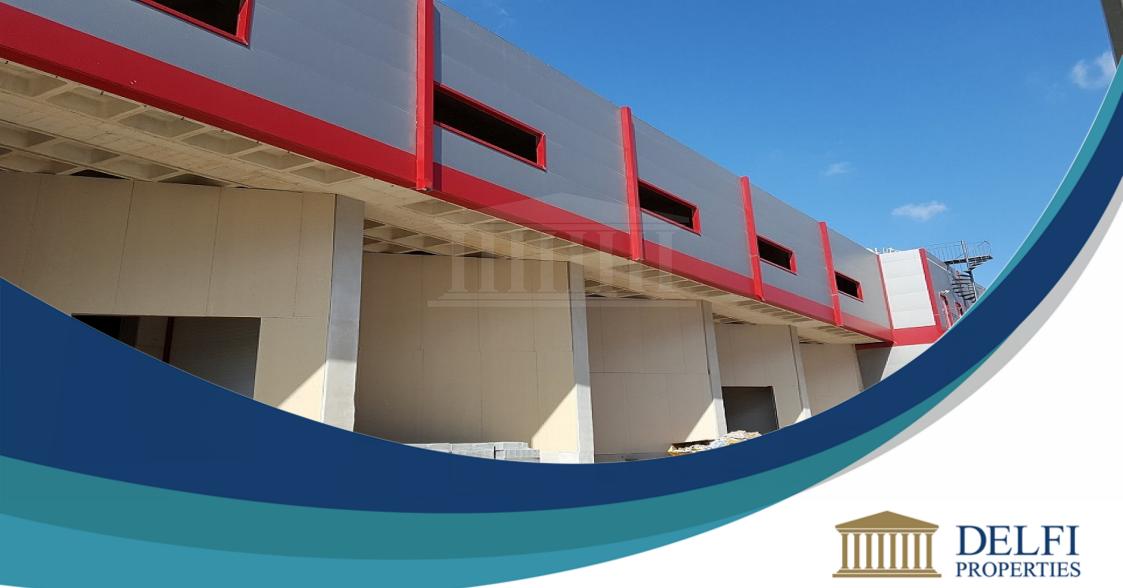

## Three Warehouses In Aradippou, Larnaka

Warehouse €4,600,000 \* Not Subject to VAT DP02892/RBC\_0853

Aradippou, Larnaka, Cyprus Provinces

## Description

The property is a commercial warehouse for sale in Aradippou of Larnaka district. The warehouse measures of 4859 sqm property area and was built on a 4859 sqm land.