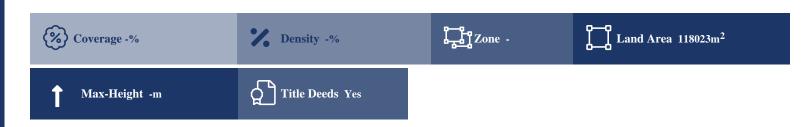

## **Description**

The property is a agricultural-land for sale in MonagroulLi of Limassol district. The agricultural-land measures of 118023sqm property area. The property falls under the zone ?3.