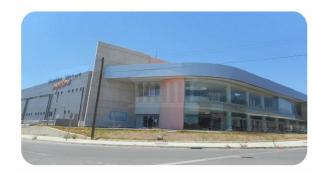

**Industrial Showroom In Strovolos, Nicosia** 

Commercial Building €5,000,000

\* Not Subject to VAT

DP02898/RBC\_0861

## **Description**

This well-located two storey commercial building/showroom with a basement has a total built area of 4.433 sqm and is situated in Stovolos, Nicosia. Located at the entrance/exit of the city, it enjoys good accessibility towards the city centre and the surrounding areas and is adjacent to public roads on its western and eastern boundaries not far from The Mall of Cyprus and IKEA. The building comprises a basement of 685 sqm for use as storage, a ground floor of 2.200 sqm of which 580 sqm was used as showroom space and 1.620 sqm as storage. The first floor has a total area of 1.335 sqm and consists of offices, showrooms, server room and other auxiliary areas.