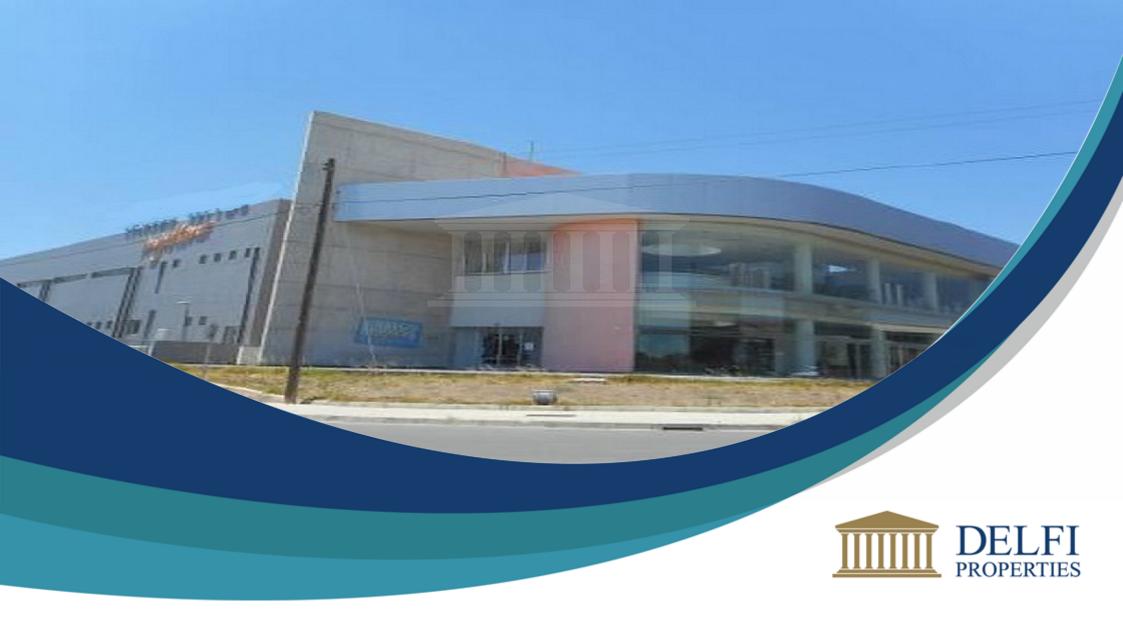

**Industrial Showroom In Strovolos, Nicosia** 

Commercial Building €5,000,000

\* Not Subject to VAT

DP02898/RBC\_0861

## **Description**

This well-located two storey commercial building/showroom with a basement has a total built area of 4.433 sqm and is situated in Stovolos, Nicosia. Located at the entrance/exit of the city, it enjoys good accessibility towards the city centre and the surrounding areas and is adjacent to public roads on its western and eastern boundaries not far from The Mall of Cyprus and IKEA. The building comprises a basement of 685 sqm for use as storage, a ground floor of 2.200 sqm of which 580 sqm was used as showroom space and 1.620 sqm as storage. The first floor has a total area of 1.335 sqm and consists of offices, showrooms, server room and other auxiliary areas.