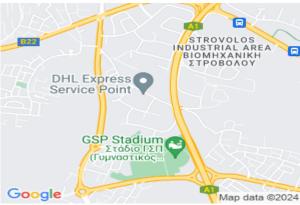

**Industrial Showroom In Strovolos, Nicosia** 

Commercial Building €5,000,000

\* Not Subject to VAT

DP02898/RBC\_0861

## **Description**

This well-located two storey commercial building/showroom with a basement has a total built area of 4.433 sqm and is situated in Stovolos, Nicosia. Located at the entrance/exit of the city, it enjoys good accessibility towards the city centre and the surrounding areas and is adjacent to public roads on its western and eastern boundaries not far from The Mall of Cyprus and IKEA. The building comprises a basement of 685 sqm for use as storage, a ground floor of 2.200 sqm of which 580 sqm was used as showroom space and 1.620 sqm as storage. The first floor has a total area of 1.335 sqm and consists of offices, showrooms, server room and other auxiliary areas.