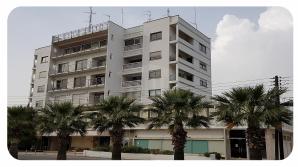

## **Description**

This 6 storey mixed use building with a built area of 3,205 sqm is located in a prestigious and advantageous location in Agios Dometios, Nicosia. The asset is located at a distance of 275m northeast of the Kolokasides round-about, opposite Egkomi Industrial area and circa 400m west of Kyriakou Matsi avenue and Dimokratias avenue traffic light junction. The building comprises of a basement, retail shops and storage space at the ground floor, and offices and apartments on the remaining floors. The ground floor area comprises of four shops, the 1st floor of two offices and a flat, the 2nd, 3rd, and th floor of four flats on each floor and the fifth floor of one floor. The property is currently vacant.