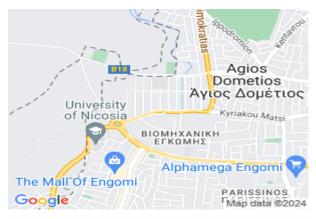

## **Description**

This 6 storey mixed use building with a built area of 3,205 sqm is located in a prestigious and advantageous location in Agios Dometios, Nicosia. The asset is located at a distance of 275m northeast of the Kolokasides round-about, opposite Egkomi Industrial area and circa 400m west of Kyriakou Matsi avenue and Dimokratias avenue traffic light junction. The building comprises of a basement, retail shops and storage space at the ground floor, and offices and apartments on the remaining floors. The ground floor area comprises of four shops, the 1st floor of two offices and a flat, the 2nd, 3rd, and th floor of four flats on each floor and the fifth floor of one floor. The property is currently vacant.