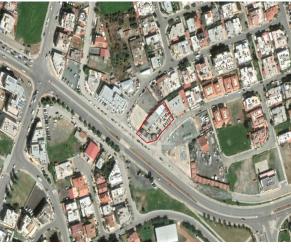

**Plot In Kato Polemidia, Limassol** Polemidia Kato, Limassol, Cyprus Provinces

## Description

The property is a residential-land for sale in Polemidia Kato of Limassol district. The residential-land measures of 1144sqm property area. The property falls under the zone K?5.

FIND OUT MORE: 80070008 CYPRUS Nicosia Office: 1st & 2nd Floor, 20 Katsoni Str. & Kyriakou Matsi Ave.1082, Nicosia, Cyprus | Email: info@delfiproperties.com.cy CYPRUS Paphos Office: 9, Achepans 2, Anavargos 8026 Paphos, Cyprus | Tel.: +357 26 010574 | Email: accounts@delfiproperties.com.cy | Website: www.delfiproperties.com.cy