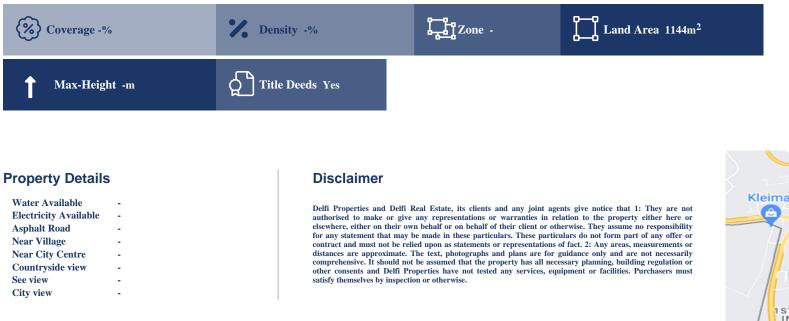

## Description

The property is a residential-land for sale in Polemidia Kato of Limassol district. The residential-land measures of 1144sqm property area. The property falls under the zone K?5.

FIND OUT MORE: 80070008 CYPRUS Nicosia Office: 1st & 2nd Floor, 20 Katsoni Str. & Kyriakou Matsi Ave.1082, Nicosia, Cyprus | Email: info@delfiproperties.com.cy CYPRUS Paphos Office: 9, Achepans 2, Anavargos 8026 Paphos, Cyprus | Tel.: +357 26 010574 | Email: accounts@delfiproperties.com.cy | Website: www.delfiproperties.com.cy