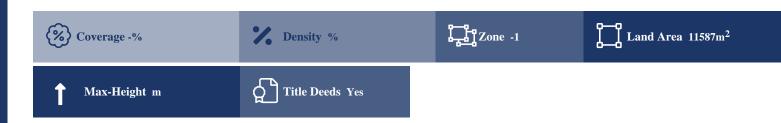

## **Description**

The property is a residential-land for sale in Alambra of Nicosia district. The residential-land measures of 11587sqm property area. The property falls under the zone Kα8.