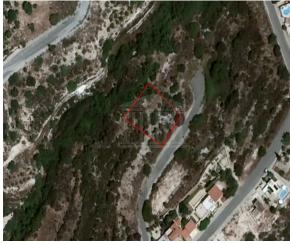

## **Description**

The property is a residential-land for sale in Tala of Pafos district. The residential-land measures of 972sqm property area. The property falls under the zone K?10.

### **Property Details**

Water Available Electricity Available Asphalt Road Near Village Near City Centre Countryside view See view City view -