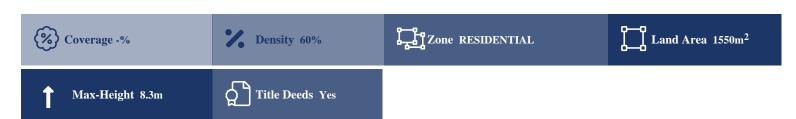

## **Description**

The property is a Residential Land for Sale in Moniatis, Limassol. It measures of 1550sqm in residential zone, with 60% building density, 35% coverage and 8.3m height.