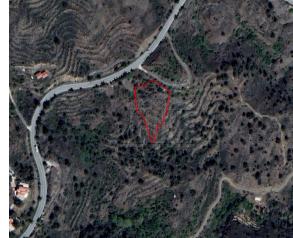

## **Description**

The property is a agricultural-land for sale in Palaichori Oreinis of Nicosia district. The agricultural-land measures of 6689sqm property area. The property falls under the zone ?3.