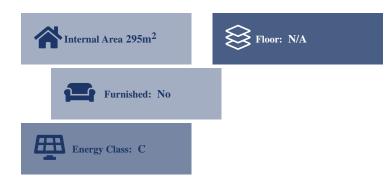

## Description

The property is a commercial retail-shop for sale in Sotiros of Larnaka district. The retail-shop measures of 295 sqm property area. The property is situated on the Ground Floor. The shop comprises of an open plan retail space on the ground floor and a mezzanine. Also parking space is available on the north part of the asset and is controlled by a vehicle entry barrier. The total area of the units is: Ground floor's 295 sqm and mezzanine's 152 sqm. The property benefits from its exceptional location as it is situated on a very famous shopping are in Larnaca's city centre. The immediate area mainly comprises of commercial developments with multi storey buildings consisting of shops on the ground floor and offices on the upper floors.