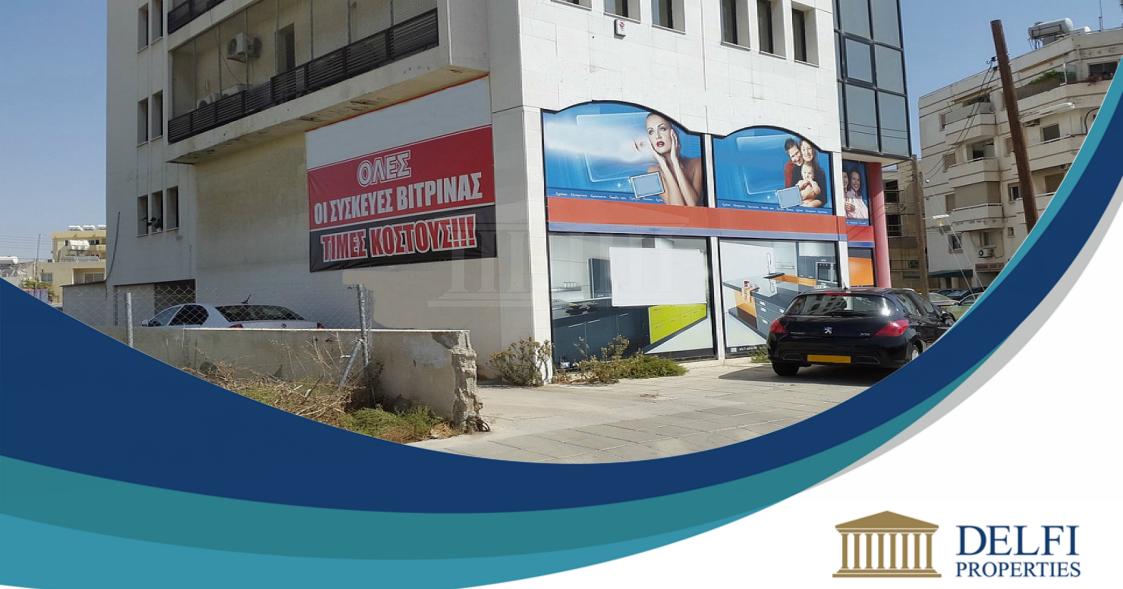

## Description

The property is a commercial retail-shop for sale in Sotiros of Larnaka district. The retail-shop measures of 295 sqm property area. The property is situated on the Ground Floor. The shop comprises of an open plan retail space on the ground floor and a mezzanine. Also parking space is available on the north part of the asset and is controlled by a vehicle entry barrier. The total area of the units is: Ground floor's 295 sqm and mezzanine's 152 sqm. The property benefits from its exceptional location as it is situated on a very famous shopping are in Larnaca's city centre. The immediate area mainly comprises of commercial developments with multi storey buildings consisting of shops on the ground floor and offices on the upper floors.