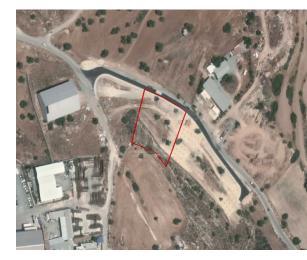

## Description

The property is an industrial-land for sale in Ypsonas of Limassol district. The industrial-land measures of 2975sqm property area.

AGIOS SYLAS

ΑΓ. ΣΥΛΑΣ

Map data ©2024

March 25 Rd

FIND OUT MORE: 80070008 CYPRUS Nicosia Office: 1st & 2nd Floor, 20 Katsoni Str. & Kyriakou Matsi Ave.1082, Nicosia, Cyprus | Email: info@delfiproperties.com.cy CYPRUS Paphos Office: 9, Achepans 2, Anavargos 8026 Paphos, Cyprus | Tel.: +357 26 010574 | Email: accounts@delfiproperties.com.cy | Website: www.delfiproperties.com.cy