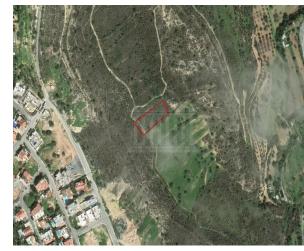

# Share Of Field In Agia Fylaxis, Limassol Limassol, Limassol, Cyprus Provinces

## Description

The property is a industrial-land for sale in Limassol of Limassol district. The industrial-land measures of 837sqm property area.