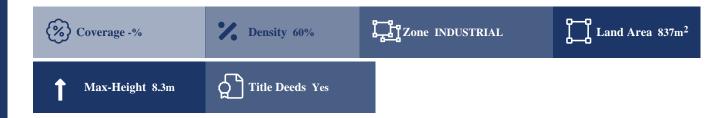

## Description

The property is a industrial-land for sale in Limassol of Limassol district. The industrial-land measures of 837sqm property area.

#### **Property Details**

| Water Available       | -   |
|-----------------------|-----|
| Electricity Available | -   |
| Asphalt Road          |     |
| Near Village          | Yes |
| Near City Centre      | -   |
| Countryside view      | Yes |
| See view              |     |
| City view             | -   |