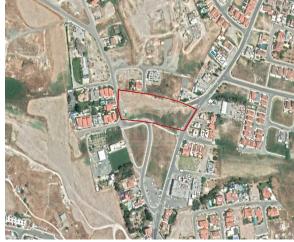

# **Description**

The property is a residential-land for sale in Aradippou of Larnaka district. The residential-land measures of 3163sqm property area. The property falls under the zone ??7.