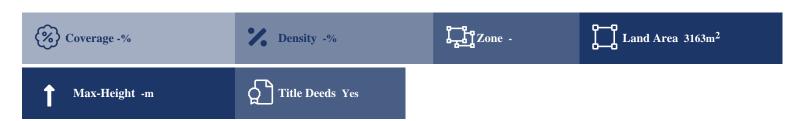

# **Description**

The property is a residential-land for sale in Aradippou of Larnaka district. The residential-land measures of 3163sqm property area. The property falls under the zone ??7.