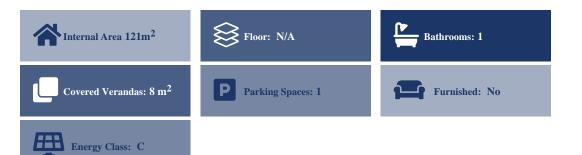

## **Description**

The property is a residential 2 bedroom, 1 bathroom, villa for sale in Pyla of Larnaka district. The villa measures of 121 sqm property area, with 8 sqm covered verandas and was built on a land area of 379 sqm. The property has the private use of 1 parking space.