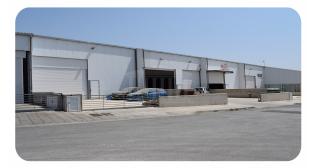

## Warehouse Complex In Aradippou

Warehouse €500,000 \* Not Subject to VAT DP03119/RBC\_1119

Aradippou, Larnaka, Cyprus Provinces

## Description

The property is a commercial warehouse for sale in Aradippou of Larnaka district. The warehouse measures of 744 sqm property area and was built on a 744 sqm land.

Ì

-

-

-