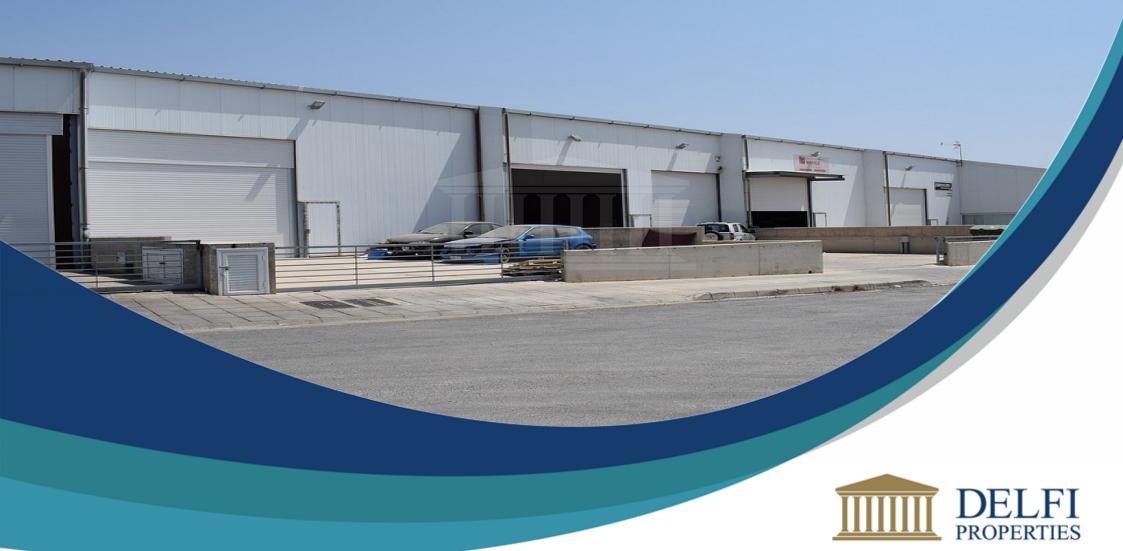

## Warehouse Complex In Aradippou

Warehouse €500,000 \* Not Subject to VAT DP03119/RBC\_1119

Aradippou, Larnaka, Cyprus Provinces

## Description

The property is a commercial warehouse for sale in Aradippou of Larnaka district. The warehouse measures of 744 sqm property area and was built on a 744 sqm land.

Ì

-

-

-