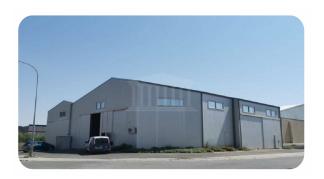

## Two Warehouses In Aradippou, Larnaka

Warehouse €510,000

\* Not Subject to VAT

DP03122/RBC\_1122

## **Description**

The property is a commercial warehouse for sale in Aradippou of Larnaka district. The warehouse measures of 808 sqm property area and was built on a 808 sqm land.