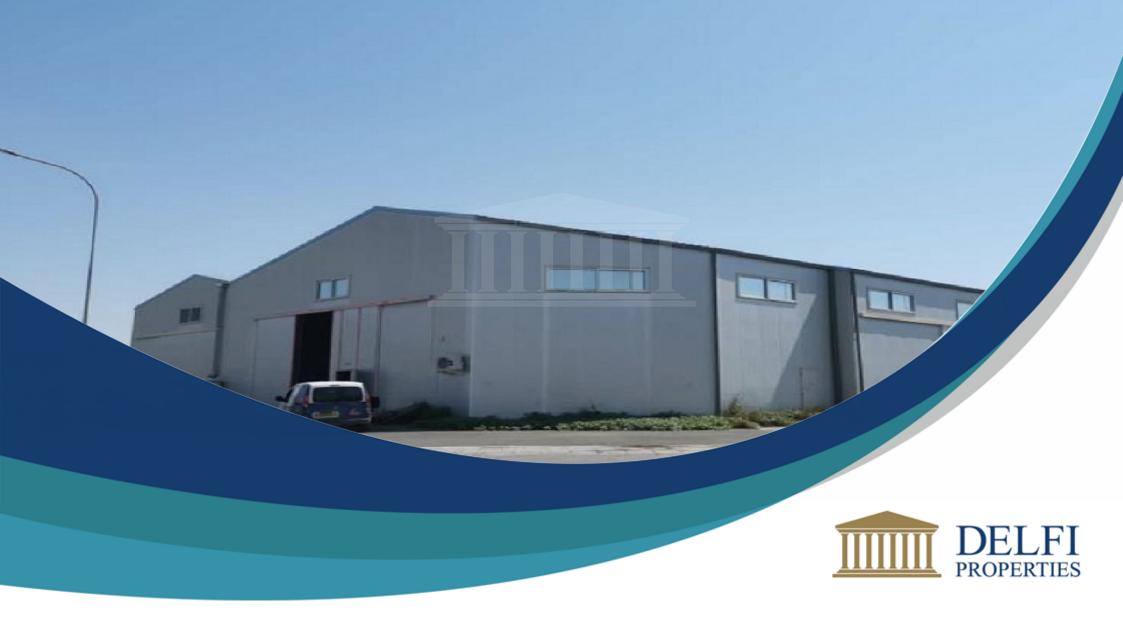

## Two Warehouses In Aradippou, Larnaka

Warehouse €510,000

\* Not Subject to VAT

DP03122/RBC\_1122

## **Description**

The property is a commercial warehouse for sale in Aradippou of Larnaka district. The warehouse measures of 808 sqm property area and was built on a 808 sqm land.