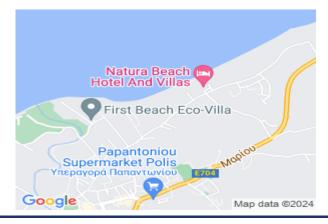

# Touristic Field In Polis Chrysochous, Paphos Poli Chrysochous, Pafos, Cyprus Provinces

## **Description**

The property is a touristic-land for sale in Poli Chrysochous of Pafos district. The touristic-land measures of 64058sqm property area. The property falls under the zone K?2.