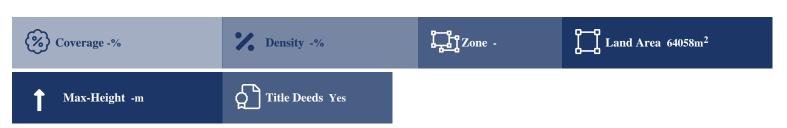

## **Description**

The property is a touristic-land for sale in Poli Chrysochous of Pafos district. The touristic-land measures of 64058sqm property area. The property falls under the zone K?2.