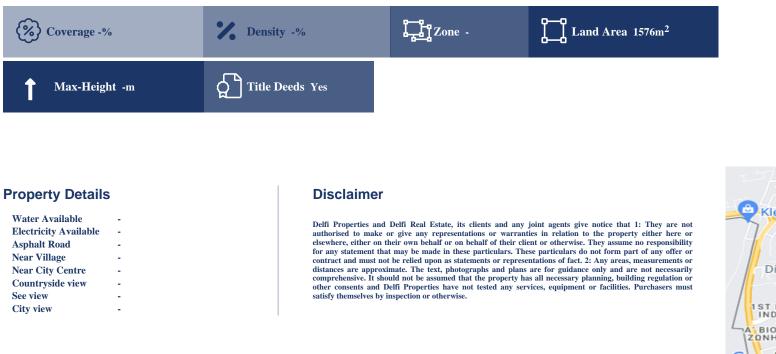

## Description

The property is a residential-land for sale in Polemidia Kato of Limassol district. The residential-land measures of 1576sqm property area.

FIND OUT MORE: 80070008 CYPRUS Nicosia Office: 1st & 2nd Floor, 20 Katsoni Str. & Kyriakou Matsi Ave.1082, Nicosia, Cyprus | Email: info@delfiproperties.com.cy CYPRUS Paphos Office: 9, Achepans 2, Anavargos 8026 Paphos, Cyprus | Tel.: +357 26 010574 | Email: accounts@delfiproperties.com, info@delfiproperties.com.cy | Website: www.delfiproperties.com.cy