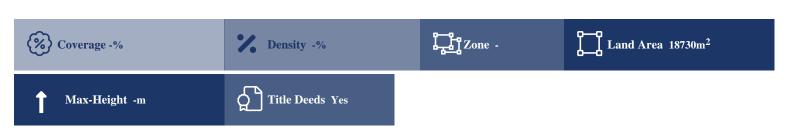

## **Description**

The property is a residential-land for sale in Pissouri of Limassol district. The residential-land measures of 18730sqm property area. The property falls under the zone H6.

#### **Property Details**

Water Available Electricity Available Asphalt Road Near Village Near City Centre Countryside view See view City view -