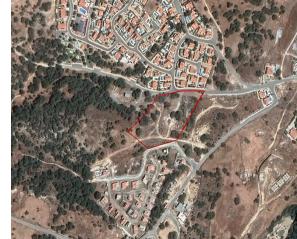

## **Description**

The property is a residential-land for sale in Pissouri of Limassol district. The residential-land measures of 11037sqm property area. The property falls under the zone H6.