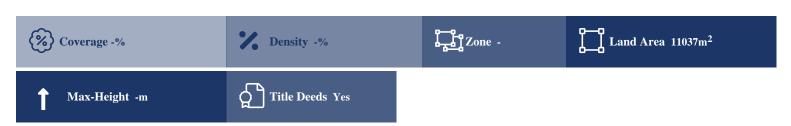

## **Description**

The property is a residential-land for sale in Pissouri of Limassol district. The residential-land measures of 11037sqm property area. The property falls under the zone H6.

### **Property Details**

Water Available Electricity Available Asphalt Road Near Village Near City Centre Countryside view See view City view -