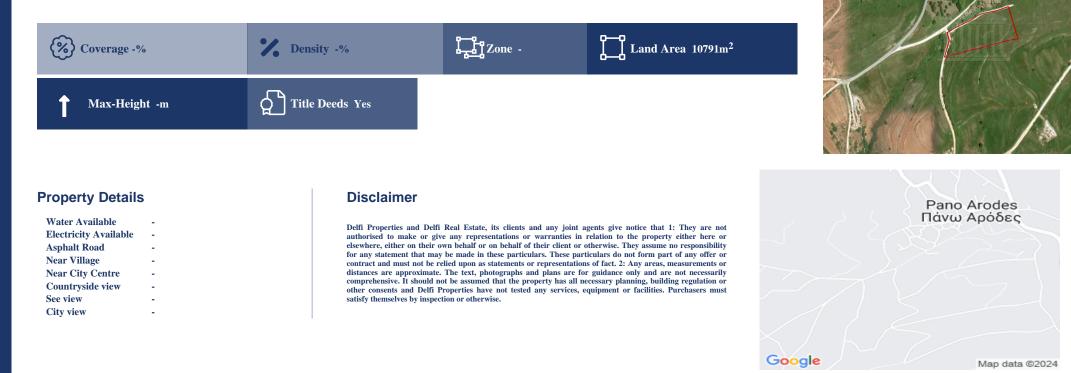

## Description

The property is a touristic-land for sale in Arodes Pano of Pafos district. The touristic-land measures of 10791sqm property area. The property falls under the zone T3?5.

FIND OUT MORE: 80070008 CYPRUS Nicosia Office: 1st & 2nd Floor, 20 Katsoni Str. & Kyriakou Matsi Ave.1082, Nicosia, Cyprus | Email: info@delfiproperties.com.cy CYPRUS Paphos Office: 9, Achepans 2, Anavargos 8026 Paphos, Cyprus | Tel.: +357 26 010574 | Email: accounts@delfiproperties.com.cy | Website: www.delfiproperties.com.cy