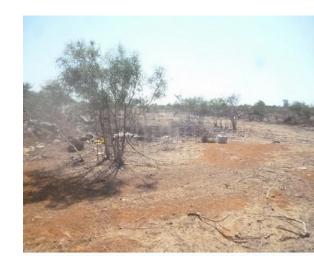

## **Description**

The property is a agricultural-land for sale in Liopetri of Ammochostos district. The agricultural-land measures of 5174sqm property area.

### **Property Details**

Water Available Electricity Available Asphalt Road Near Village Near City Centre Countryside view See view City view -