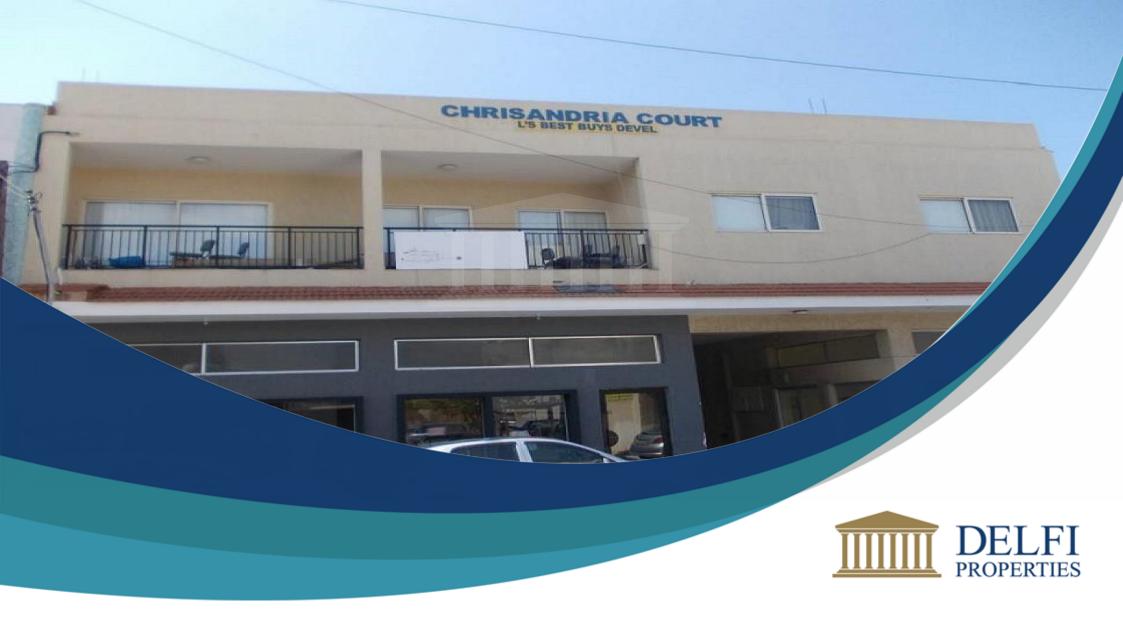

## Mixed-Use Building In Agios Theodoros, Paphos

\* Not Subject to VAT

DP03432/RBC\_1481

## **Description**

This asset is the mixed use building in Agios Theodoros, Paphos. The asset has a covered area of c. 587sqm and comprises of: - Three shops (shops 1 & 3 are unified) and parking spaces on the ground floor. -Two apartments (one one-bedroom and one two-bedroom) on the first floor. -Four apartments (one one-bedroom and three two-bedroom) on the second floor. -One studio apartment on the roof. The wider area of the property comprises of residential developments and is within walking distance to the city center. The asset is partially occupied. The asset falls within planning zone ??9?.