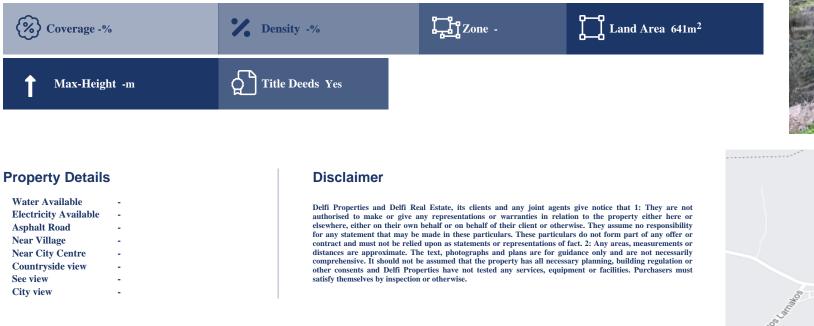

## Description

The property is a residential-land for sale in Psevdas of Larnaka district. The residential-land measures of 641sqm property area. The property falls under the zone H2.

FIND OUT MORE: 80070008 CYPRUS Nicosia Office: 1st & 2nd Floor, 20 Katsoni Str. & Kyriakou Matsi Ave.1082, Nicosia, Cyprus | Email: info@delfiproperties.com.cy CYPRUS Paphos Office: 9, Achepans 2, Anavargos 8026 Paphos, Cyprus | Tel.: +357 26 010574 | Email: accounts@delfiproperties.com.cy | Website: www.delfiproperties.com.cy