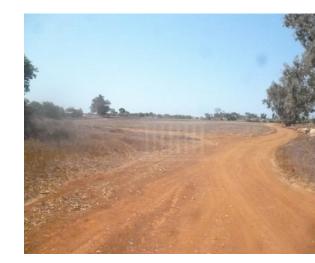

## **Description**

The property is a agricultural-land for sale in Liopetri of Ammochostos district. The agricultural-land measures of 38394sqm property area.

### **Property Details**

Water Available - Electricity Available - Asphalt Road - Near Village - Near City Centre Countryside view - See view - City view - -