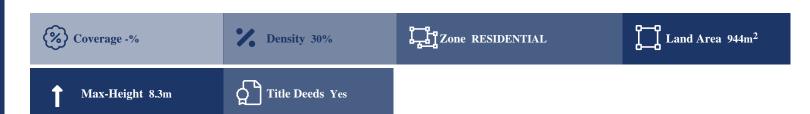

## **Description**

The property is a Residential Land for Sale in Tala, Pafos. It measures of 944sqm in residential zone, with 30% building density, 20% coverage and 8.3m height.