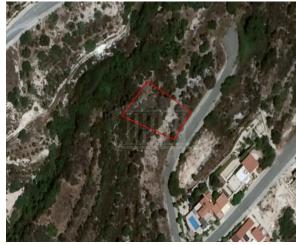

## **Description**

The property is a Residential Land for Sale in Tala, Pafos. It measures of 944sqm in residential zone, with 30% building density, 20% coverage and 8.3m height.