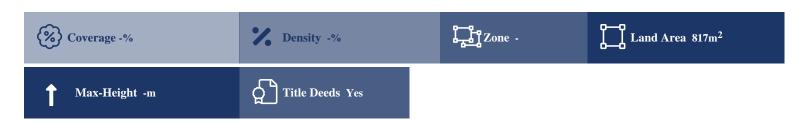

## **Description**

The property is a industrial-land for sale in Leivadia of Larnaka district. The industrial-land measures of 817sqm property area. The property falls under the zone B?2.

### **Property Details**

Water Available Electricity Available Asphalt Road Near Village Near City Centre Countryside view See view City view -