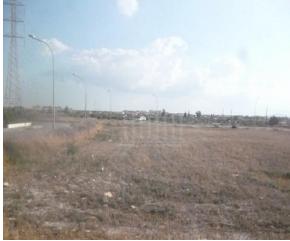

## **Description**

The property is a industrial-land for sale in Leivadia of Larnaka district. The industrial-land measures of 817sqm property area. The property falls under the zone B?2.