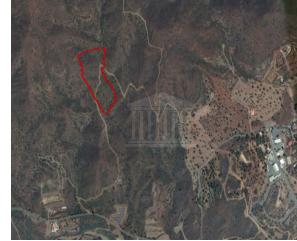

# Agricultural Field In Asgata, Limassol Asgata, Limassol, Cyprus Provinces

## **Description**

The property is a agricultural-land for sale in Asgata of Limassol district. The agricultural-land measures of 19733sqm property area. The property falls under the zone ?3.