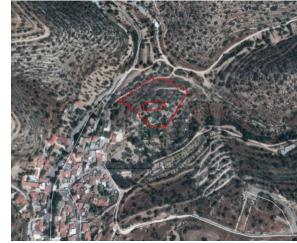

# **Description**

The asset is a residential field of 7,024 sqm located in Fasoula Lemesou of Lemesos District. It has a circular shape w?th sloped surface and has access to all utility services. The property is located c. 250 m from the center of the village and c. 7,000 m from A1 Highway. It falls under the residential planning zone H3 that allows for residential development, with 60% density, 35% coverage, over 2m and 8.3 floors.