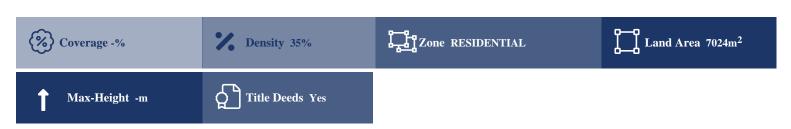

# **Description**

The asset is a residential field of 7,024 sqm located in Fasoula Lemesou of Lemesos District. It has a circular shape w?th sloped surface and has access to all utility services. The property is located c. 250 m from the center of the village and c. 7,000 m from A1 Highway. It falls under the residential planning zone H3 that allows for residential development, with 60% density, 35% coverage, over 2m and 8.3 floors.