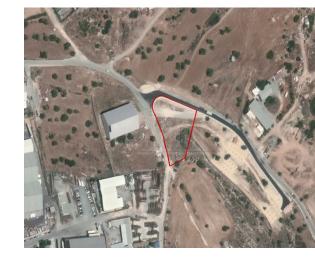

## **Description**

The property is an industrial plot for sale in the Ypsonas industrial area, Limassol. It is located 700m north of the Limassol - Paphos motorway, 1,3km northwest of the center of Ypsonas and 1,9km southeast of Agios Sylas. It measures 2,954sqm and falls within industrial planning zone ??4 with 90% building density, 60% coverage in 2 floors The immediate area comprises of industrial developments and enjoys easy access to the motorway. Also, he asset is covered by all utility services (water, electricity and telecommunication).