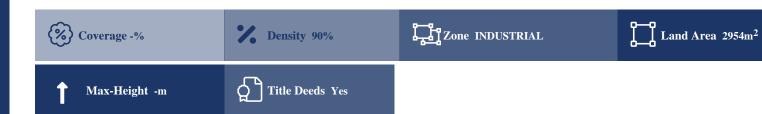

## **Description**

The property is an industrial plot for sale in the Ypsonas industrial area, Limassol. It is located 700m north of the Limassol - Paphos motorway, 1,3km northwest of the center of Ypsonas and 1,9km southeast of Agios Sylas. It measures 2,954sqm and falls within industrial planning zone ??4 with 90% building density, 60% coverage in 2 floors The immediate area comprises of industrial developments and enjoys easy access to the motorway. Also, he asset is covered by all utility services (water, electricity and telecommunication).