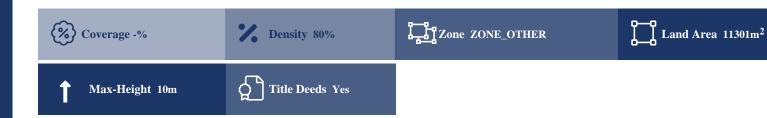

## **Description**

The property is a agricultural-land for sale in Latsia (Lakkia) of Nicosia district. The agricultural-land measures of 11301sqm property area. The property falls under the zone ??4. The parcel falls into dual planning zone: 7.563sqm in special development zone EX2 and 3.725sqm in agricultural zone ??4. It benefits from road frontage of circa 160m along Ifigeneias Street (east border) and has a smooth sloping surface. The property has the potential to be covered by all the utility services (water, electricity and telecommunication). The field is zoned as both EX2 (special development) with 80% building density, 45% coverage, 2 floors and a maximum height of 10m and ??4 (agricultural) with 10% building density, 10% coverage, 2 floors and a maximum height of 7m.