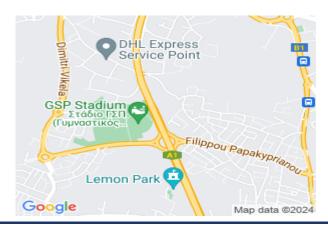

## **Description**

The property is a agricultural-land for sale in Latsia (Lakkia) of Nicosia district. The agricultural-land measures of 11301sqm property area. The property falls under the zone ??4. The parcel falls into dual planning zone: 7.563sqm in special development zone EX2 and 3.725sqm in agricultural zone ??4. It benefits from road frontage of circa 160m along Ifigeneias Street (east border) and has a smooth sloping surface. The property has the potential to be covered by all the utility services (water, electricity and telecommunication). The field is zoned as both EX2 (special development) with 80% building density, 45% coverage, 2 floors and a maximum height of 10m and ??4 (agricultural) with 10% building density, 10% coverage, 2 floors and a maximum height of 7m.

### **Property Details**

Water Available Electricity Available Asphalt Road Near Village Near City Centre Countryside view See view City view -