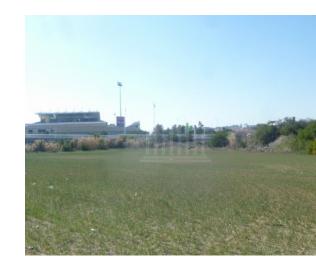

## **Description**

The property is a agricultural-land for sale in Latsia (Lakkia) of Nicosia district. The agricultural-land measures of 11301sqm property area. The property falls under the zone ??4. The parcel falls into dual planning zone: 7.563sqm in special development zone EX2 and 3.725sqm in agricultural zone ??4. It benefits from road frontage of circa 160m along Ifigeneias Street (east border) and has a smooth sloping surface. The property has the potential to be covered by all the utility services (water, electricity and telecommunication). The field is zoned as both EX2 (special development) with 80% building density, 45% coverage, 2 floors and a maximum height of 10m and ??4 (agricultural) with 10% building density, 10% coverage, 2 floors and a maximum height of 7m.