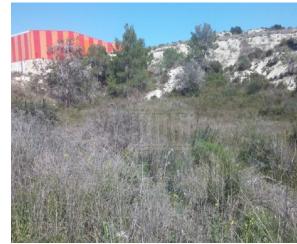

## **Description**

The property is a industrial-land for sale in Monagroulli of Limassol district. The industrial-land measures of 34251sqm property area. The property falls under the zone B1.