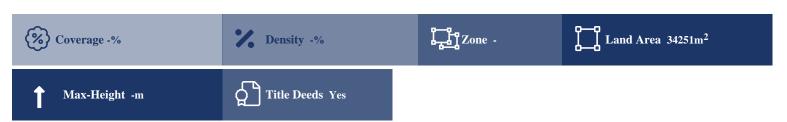

## **Description**

The property is a industrial-land for sale in Monagroulli of Limassol district. The industrial-land measures of 34251sqm property area. The property falls under the zone B1.

### **Property Details**

Water Available Electricity Available Asphalt Road Near Village Near City Centre Countryside view See view City view -