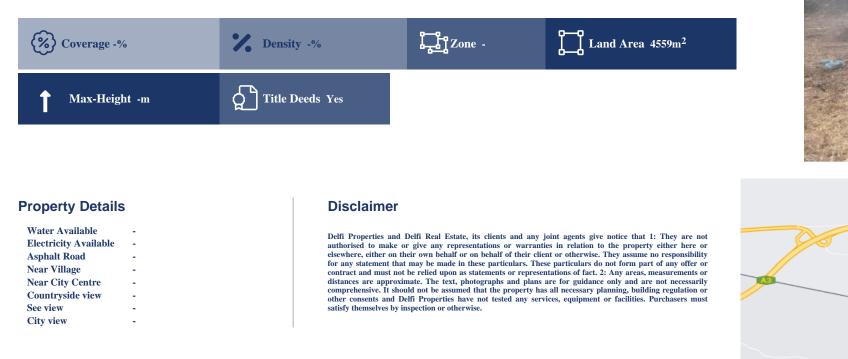

## Description

The property is a agricultural-land for sale in Liopetri of Ammochostos district. The agricultural-land measures of 4559sqm property area.

FIND OUT MORE: 80070008 CYPRUS Nicosia Office: 1st & 2nd Floor, 20 Katsoni Str. & Kyriakou Matsi Ave.1082, Nicosia, Cyprus | Email: info@delfiproperties.com.cy CYPRUS Paphos Office: 9, Achepans 2, Anavargos 8026 Paphos, Cyprus | Tel.: +357 26 010574 | Email: accounts@delfiproperties.com.cy | Website: www.delfiproperties.com.cy