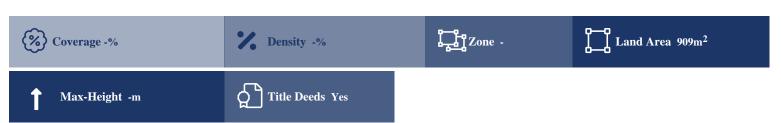

## **Description**

The property is a touristic-land for sale in Kiti of Larnaka district. The touristic-land measures of 909sqm property area. The property falls under the zone T2?.

### **Property Details**

Water Available Electricity Available Asphalt Road Near Village Near City Centre Countryside view See view City view -