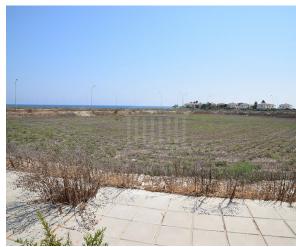

## **Description**

The property is a touristic-land for sale in Kiti of Larnaka district. The touristic-land measures of 840sqm property area. The property falls under the zone T2?.