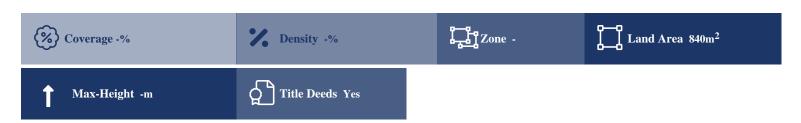

## **Description**

The property is a touristic-land for sale in Kiti of Larnaka district. The touristic-land measures of 840sqm property area. The property falls under the zone T2?.

### **Property Details**

Water Available - Electricity Available - Asphalt Road - Near Village - Near City Centre Countryside view - See view - City view -