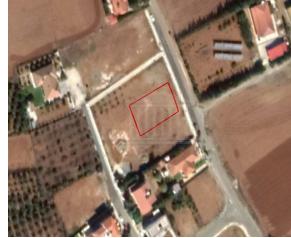

## **Description**

The property is a residential-land for sale in Deftera Pano of Nicosia district. The residential-land measures of 744sqm property area. The property falls under the zone H4.