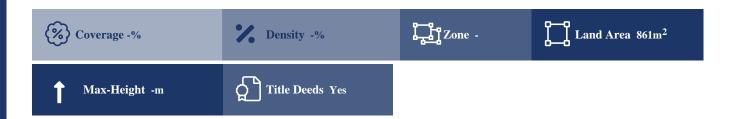

# **Description**

The property is a residential-land for sale in Softades of Larnaka district. The residential-land measures of 861sqm property area.

### **Property Details**

Water Available - Electricity Available - Asphalt Road - Near Village - Near City Centre Countryside view - See view - City view - Seeview - City view - City vi