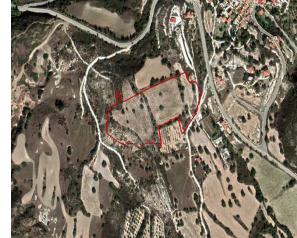

## **Description**

The property is a residential-land for sale in Vavla of Larnaka district. The residential-land measures of 22074sqm property area. The property falls under the zone H2.