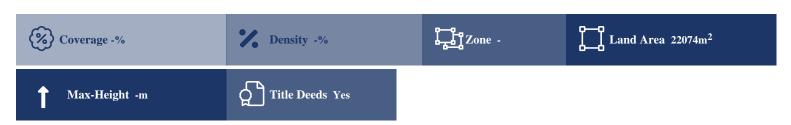

## **Description**

The property is a residential-land for sale in Vavla of Larnaka district. The residential-land measures of 22074sqm property area. The property falls under the zone H2.