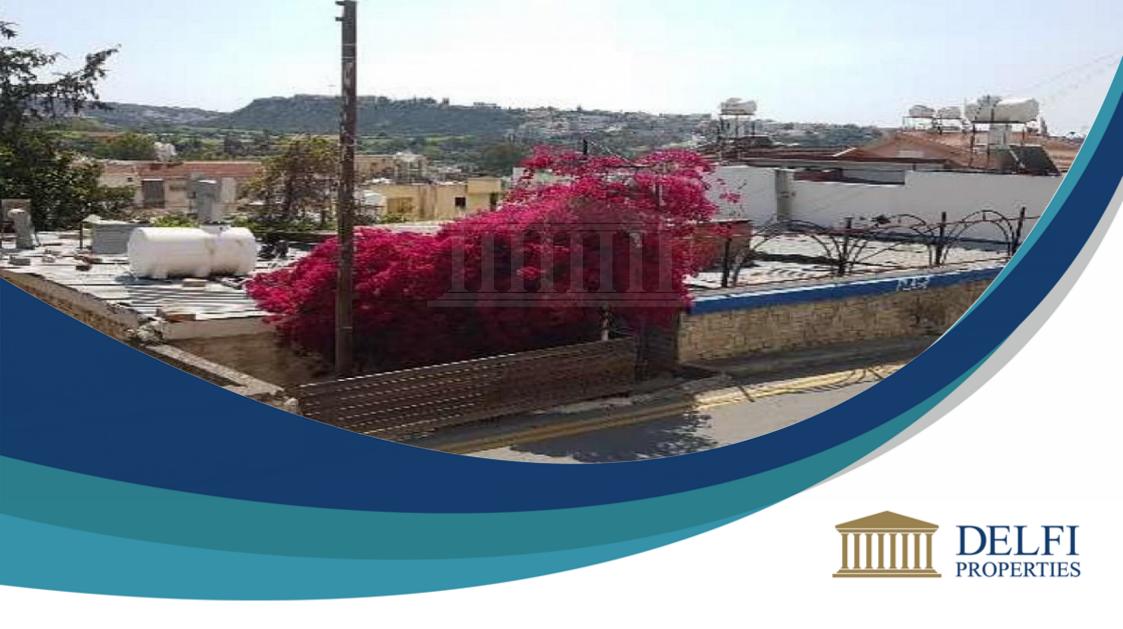

## **Description**

This asset is a commercial space with an internal area of 310sqm, formerly used as a restaurant in Germasogeia Limassol. The asset is on two plots with a total area of 401sqm, at a height of c. 2m below the road surface and are slightly inclined towards the east direction. The main entrance of the buildings is accessible via a staircase. The immediate area of the asset comprises of residential developments. The asset falls within commercial planning zone E?.