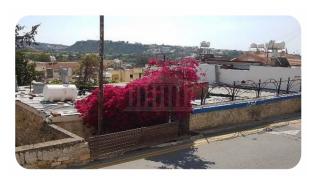

## **Description**

This asset is a commercial space with an internal area of 310sqm, formerly used as a restaurant in Germasogeia Limassol. The asset is on two plots with a total area of 401sqm, at a height of c. 2m below the road surface and are slightly inclined towards the east direction. The main entrance of the buildings is accessible via a staircase. The immediate area of the asset comprises of residential developments. The asset falls within commercial planning zone E?.