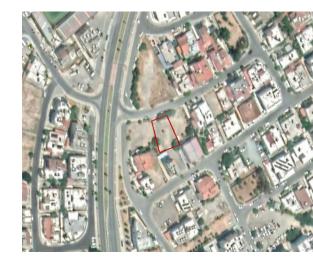

# Plot In Sotiros, Larnaka Larnaka city centre, Larnaka, Cyprus Provinces

## **Description**

The property is a residential-land for sale in Larnaka city centre of Larnaka district. The residential-land measures of 586sqm property area.