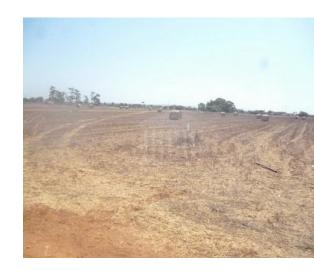

## **Description**

The property is a agricultural-land for sale in Liopetri of Ammochostos district. The agricultural-land measures of 4948sqm property area.

### **Property Details**

Water Available - Electricity Available - Asphalt Road - Near Village - Near City Centre Countryside view - See view - City view - -