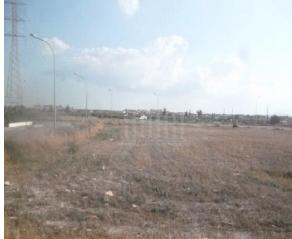

## **Description**

The property is a industrial-land for sale in Leivadia of Larnaka district. The industrial-land measures of 785sqm property area. The property falls under the zone B?2.