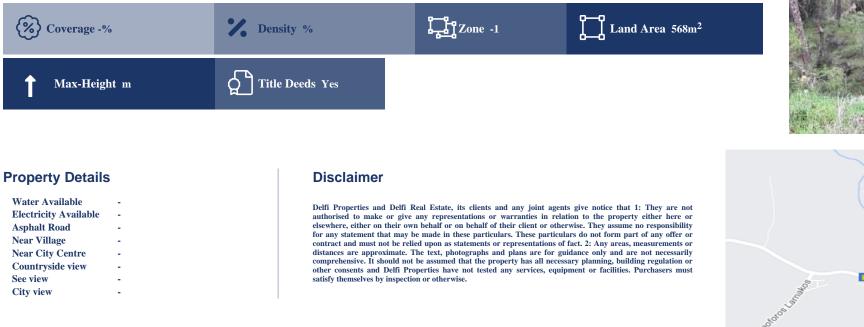

## Description

The property is a residential-land for sale in Psevdas of Larnaka district. The residential-land measures of 568sqm property area. The property falls under the zone H2.

E200

Google

Psevdas Ψευδάς