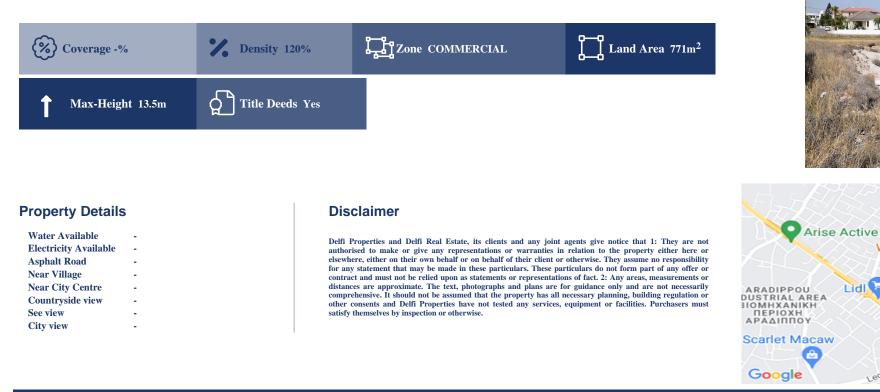

## Description

The property is a commercial-land for sale in Aradippou of Larnaka district. The commercial-land measures of 771sqm property area.

FIND OUT MORE: 80070008 CYPRUS Nicosia Office: 1st & 2nd Floor, 20 Katsoni Str. & Kyriakou Matsi Ave.1082, Nicosia, Cyprus | Email: info@delfiproperties.com.cy CYPRUS Paphos Office: 9, Achepans 2, Anavargos 8026 Paphos, Cyprus | Tel.: +357 26 010574 | Email: accounts@delfiproperties.com.cy | Website: www.delfiproperties.com.cy