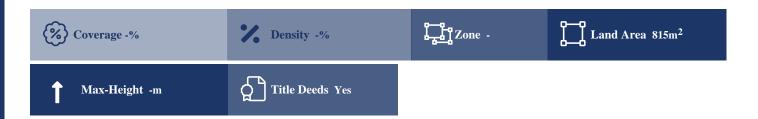

# **Description**

The property is a commercial-land for sale in Aradippou of Larnaka district. The commercial-land measures of 815sqm property area.

### **Property Details**

Water Available Electricity Available Asphalt Road Near Village Near City Centre Countryside view See view City view -