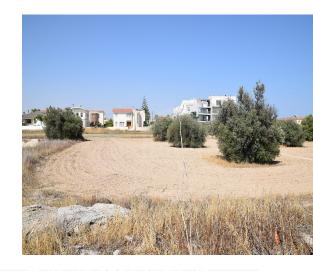

# **Description**

The property is a commercial-land for sale in Aradippou of Larnaka district. The commercial-land measures of 815sqm property area.