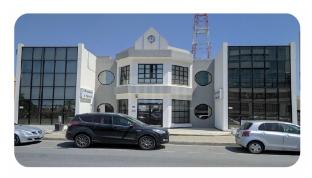

## **Commercial Building In Sotiros, Larnaka**

Commercial Building €3,025,000

\* Not Subject to VAT

DP03836/RBC\_1942

## **Description**

This asset is a commercial building in Sotiros area of Larnaka. The asset comprises of a two storey office area of 410sqm and an adjacent warehouse with a ground floor of 985sqm and a mezzanine of 660sqm. The immediate area of the asset is mainly developed with commercial properties, showrooms and mix use commercial and residential buildings. Spyrou Kyprianou Avenue is one of the busiest commercial avenues in Larnaka and provides easy access to the city centre and the surrounding areas. The asset falls within two planning zones: 45% of the asset falls into ??2 and 55% of the asset falls into K?4 planning zone.