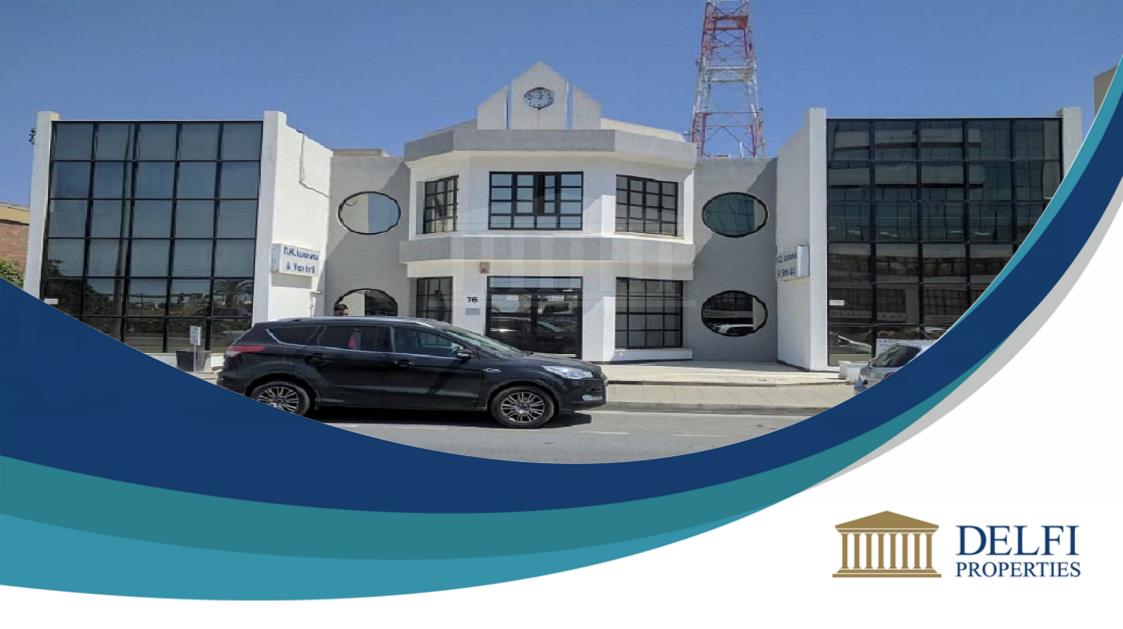

## **Commercial Building In Sotiros, Larnaka**

Commercial Building €3,025,000

\* Not Subject to VAT

DP03836/RBC\_1942

## **Description**

This asset is a commercial building in Sotiros area of Larnaka. The asset comprises of a two storey office area of 410sqm and an adjacent warehouse with a ground floor of 985sqm and a mezzanine of 660sqm. The immediate area of the asset is mainly developed with commercial properties, showrooms and mix use commercial and residential buildings. Spyrou Kyprianou Avenue is one of the busiest commercial avenues in Larnaka and provides easy access to the city centre and the surrounding areas. The asset falls within two planning zones: 45% of the asset falls into ??2 and 55% of the asset falls into K?4 planning zone.