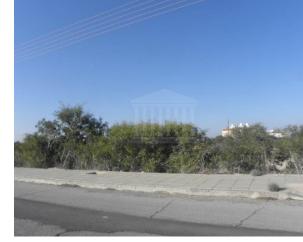

## **Description**

The property is a residential plot with total area of 549 sqm, located in Paralimni, Ammochostos. It is adjacent to a Petrou Iliade Street on its southwestern boundary, at a distance of 400 meters west of 1st Apriliou Avenue, 650 meters south-west of Lidl supermarket and 1 km south of the Derinia-Paralimni roundabout. The asset, as a plot, has a rather rectangular shape with total frontage of 19 meters. It has a lower altitude compared to the road surface and is characterised by an even flat surface. The immediate area is characterised from works related to the division of land into plots, presence of residential blocks of flats as well as detached houses. Points of reference in the wider area consist the Paralimni municipality stadium, Lito Private Hospital and Agiou Georgiou Church The asset falls within the Residential Planning Zone ??6, with building density coefficient of 90%, coverage coefficient 50%, in 2 floors and 8.30 metres height.