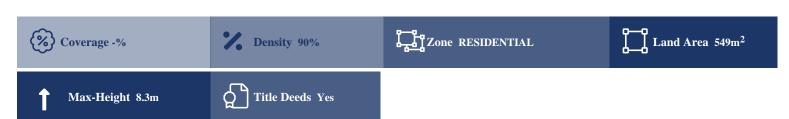

## **Description**

The property is a residential plot with total area of 549 sqm, located in Paralimni, Ammochostos. It is adjacent to a Petrou Iliade Street on its southwestern boundary, at a distance of 400 meters west of 1st Apriliou Avenue, 650 meters south-west of Lidl supermarket and 1 km south of the Derinia-Paralimni roundabout. The asset, as a plot, has a rather rectangular shape with total frontage of 19 meters. It has a lower altitude compared to the road surface and is characterised by an even flat surface. The immediate area is characterised from works related to the division of land into plots, presence of residential blocks of flats as well as detached houses. Points of reference in the wider area consist the Paralimni municipality stadium, Lito Private Hospital and Agiou Georgiou Church The asset falls within the Residential Planning Zone ??6, with building density coefficient of 90%, coverage coefficient 50%, in 2 floors and 8.30 metres height.