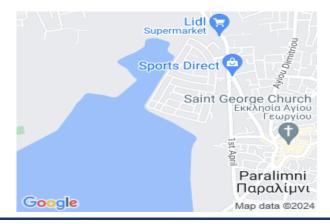

## **Description**

The property is a residential plot with total area of 549 sqm, located in Paralimni, Ammochostos. It is adjacent to a Petrou Iliade Street on its southwestern boundary, at a distance of 400 meters west of 1st Apriliou Avenue, 650 meters south-west of Lidl supermarket and 1 km south of the Derinia-Paralimni roundabout. The asset, as a plot, has a rather rectangular shape with total frontage of 19 meters. It has a lower altitude compared to the road surface and is characterised by an even flat surface. The immediate area is characterised from works related to the division of land into plots, presence of residential blocks of flats as well as detached houses. Points of reference in the wider area consist the Paralimni municipality stadium, Lito Private Hospital and Agiou Georgiou Church The asset falls within the Residential Planning Zone ??6, with building density coefficient of 90%, coverage coefficient 50%, in 2 floors and 8.30 metres height.